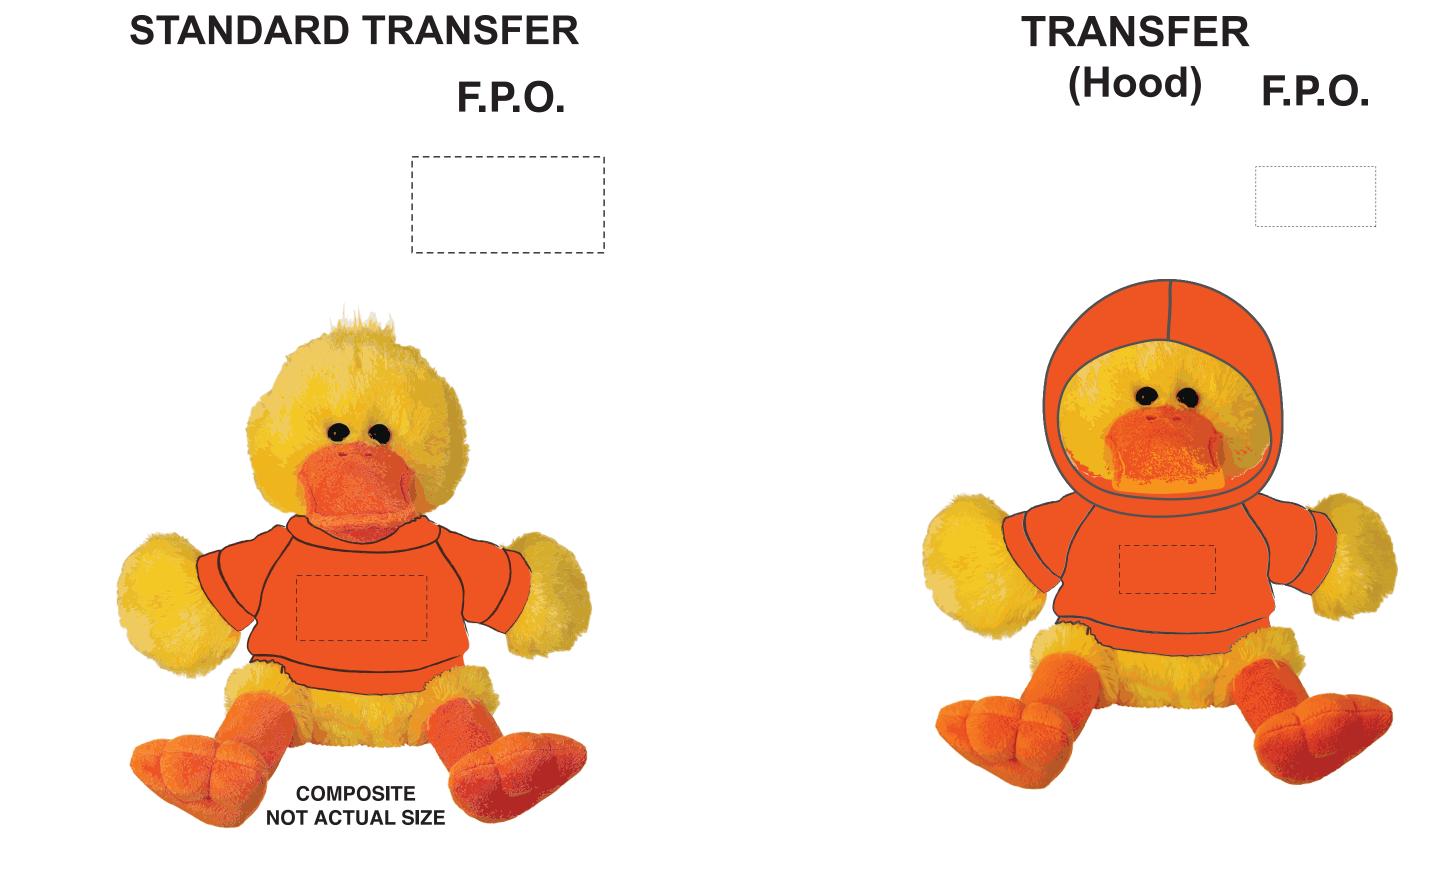

### Dashed Line For Imprint Area Only, Will Not Print.

Artist/Date: Order #: Ship Date: 0.5" -Imprint Color: Item Color: 0" 0,5"

Item # : 1269 Proofing: Imprint Size : 2" W x 1" H Imprint Type : Standard Transfer