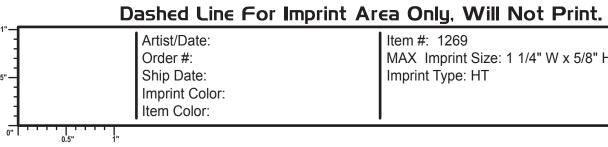

## Dashed Line For Imprint Area Only, Will Not Print.

| 1"    <br> | Artist/Date:<br>Order #:<br>Ship Date:<br>Imprint Color:<br>Item Color: | Item #: 1269<br>MAX Imprint Size:1 1/2" W x 5/8" H<br>Imprint Type: HT | Proofing: |
|--------------------------------------------------------------------------------------------|-------------------------------------------------------------------------|------------------------------------------------------------------------|-----------|
| 0"                                                                                         | 0.5" 1"                                                                 |                                                                        |           |