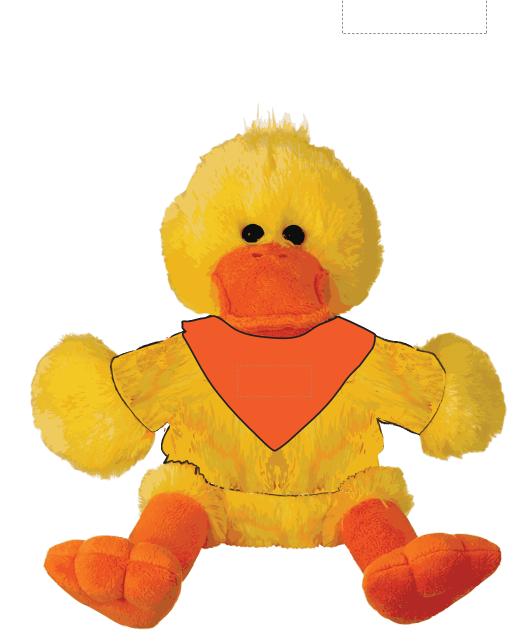

# TRANSFER (Bandana) F.P.O.

| Item #: 1269                        | Proofing: |
|-------------------------------------|-----------|
| MAX Imprint Size: 1 1/4" W x 5/8" H |           |
| Imprint Type: HT                    |           |
|                                     |           |