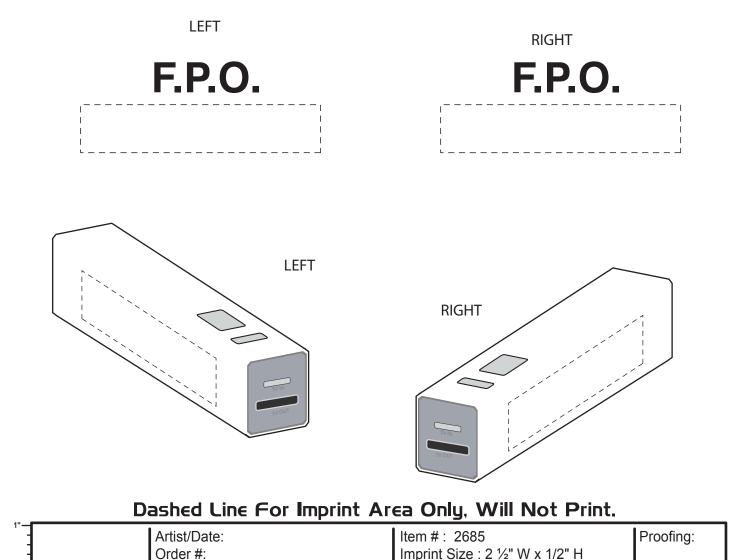

## SILK SCREEN OR LASER ENGRAVES

\*If printing 3 or more sides the left side will be upside down when rolled in hand.

\*Optional Locations include left, right & bottom.

These imprint areas will be centered to the item since there is no button unless otherwise requested to be flush with the standard imprint position.

## SILK SCREEN OR LASER ENGRAVES

\*If printing 3 or more sides the left side will be upside down when rolled in hand.

\*Optional Locations include left, right & bottom.

Ship Date:

Item Color:

Imprint Color:

These imprint areas will be centered to the item since there is no button unless otherwise requested to be flush with the standard imprint position.

Imprint Type: Laser Engraves or SS