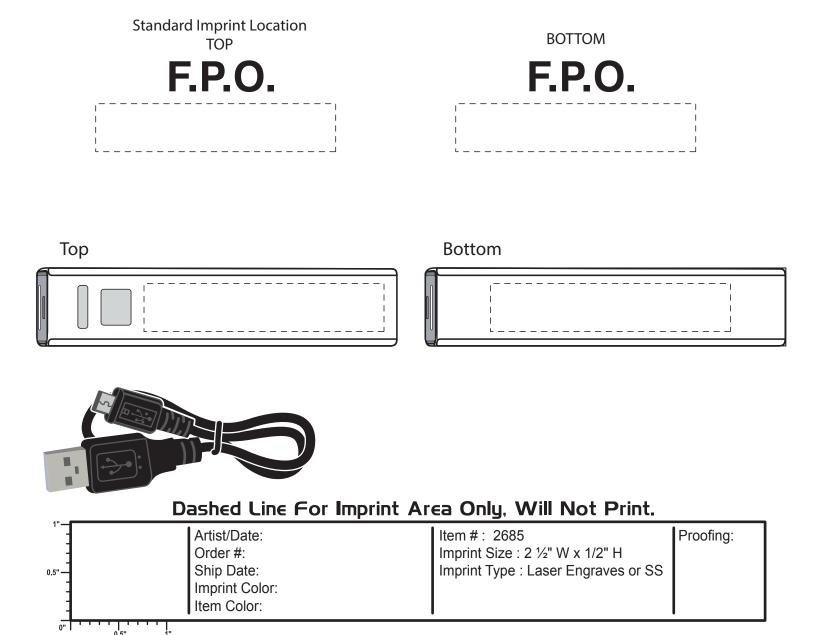

## SILK SCREEN OR LASER ENGRAVES

\*If printing 3 or more sides the left side will be upside down when rolled in hand.

\*Optional Locations include left, right & bottom.

These imprint areas will be centered to the item since there is no button unless otherwise requested to be flush with the standard imprint position.

## SILK SCREEN OR LASER ENGRAVES

\*If printing 3 or more sides the left side will be upside down when rolled in hand.

\*Optional Locations include left, right & bottom.

Ship Date:

Item Color:

Imprint Color:

These imprint areas will be centered to the item since there is no button unless otherwise requested to be flush with the standard imprint position.

Imprint Type: Laser Engraves or SS