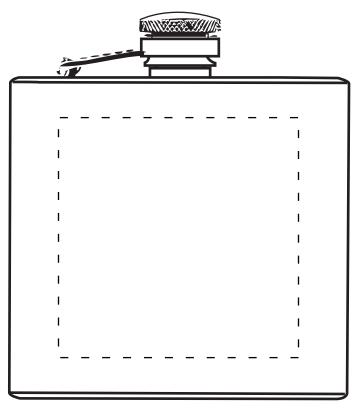

SO# PO#

Item:DST33410GD

Item Color: Imprint Color:

**IMPRINT** 

**ENGRAVING** 

100%

## **Artwork Size**

Width: Height:

This proof is primarily used to display imprint size and location only.

Color proofs are not a guaranteed representation of actual imprint color and product.

PMS matching not available on full color / four color process artwork.