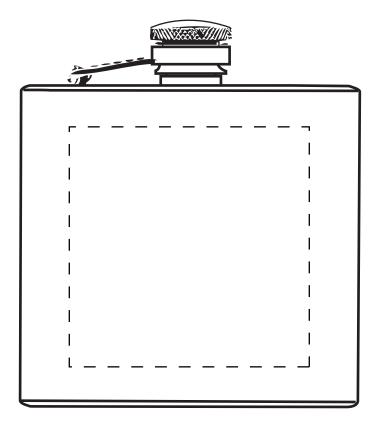

SO# PO#

Item:DST33410GD

Item Color: Imprint Color:

**IMPRINT** 

**ENGRAVING** 

100%

## **Artwork Size**

Width: Height:

This proof is primarily used to display imprint size and location only.

Color proofs are not a guaranteed representation of actual imprint color and product.

PMS matching not available on full color / four color process artwork.